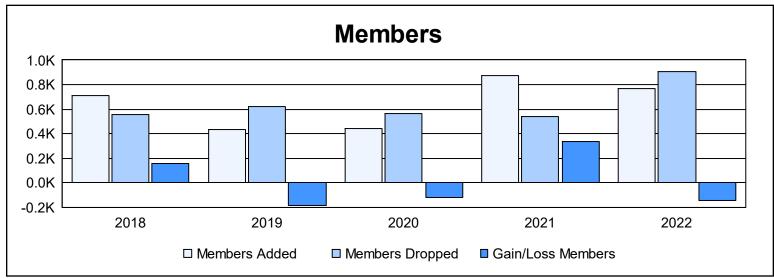

District 320 F

As of June 2022 Cumulative

| Year      | New<br>Clubs | Dropped<br>Clubs | Gain/<br>Loss<br>Clubs | New<br>Members | Charter<br>Members | Reinstate<br>Members | Transfer<br>Members | Total<br>Member<br>Added | Total<br>Members<br>Dropped | Gain/<br>Loss<br>Members |
|-----------|--------------|------------------|------------------------|----------------|--------------------|----------------------|---------------------|--------------------------|-----------------------------|--------------------------|
| 2017-2018 | 14           | 0                | 14                     | 350            | 334                | 22                   | 3                   | 709                      | 555                         | 154                      |
| 2018-2019 | 8            | 4                | 4                      | 212            | 190                | 27                   | 2                   | 431                      | 619                         | -188                     |
| 2019-2020 | 6            | 6                | 0                      | 153            | 188                | 33                   | 70                  | 444                      | 562                         | -118                     |
| 2020-2021 | 13           | 5                | 8                      | 466            | 374                | 15                   | 16                  | 871                      | 536                         | 335                      |
| 2021-2022 | 14           | 14               | 0                      | 324            | 413                | 20                   | 8                   | 765                      | 909                         | -144                     |
| Average   | 11           | 6                | 5                      | 301            | 300                | 23                   | 20                  | 644                      | 636                         | 8                        |